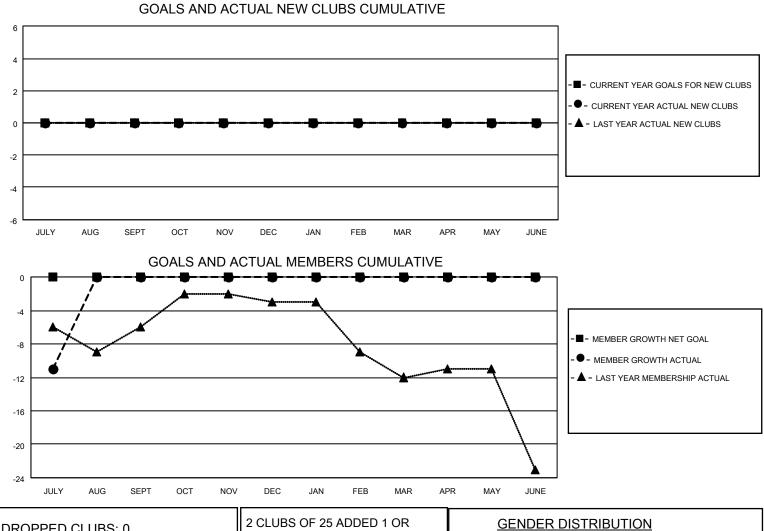

## LOCATION UTAH

District 28 T

Results as of: 7/31/2022

| Clubs                 |               |           |               | Members               |                         |                         |                                                    |
|-----------------------|---------------|-----------|---------------|-----------------------|-------------------------|-------------------------|----------------------------------------------------|
| RESULTS FOR 2022-2023 |               |           |               | RESULTS FOR 2022-2023 |                         |                         |                                                    |
| QUARTER               | NEW CLUB GOAL | NEW CLUBS | DROPPED CLUBS | QUARTER MEI           | MBER GROWTH NET<br>GOAL | MEMBER GROWTH<br>ACTUAL | DROPPED<br>MEMBERS ACTUAL<br>(including transfers) |
| JULY/AUG/SEPT         | 0             | 0         | 0             | JULY/AUG/SEPT         | 0                       | 4                       | 15                                                 |
| OCT/NOV/DEC           | 0             | 0         | 0             | OCT/NOV/DEC           | 0                       | 0                       | 0                                                  |
| JAN/FEB/MAR           | 0             | 0         | 0             | JAN/FEB/MAR           | 0                       | 0                       | 0                                                  |
| APR/MAY/JUNE          | 0             | 0         | 0             | APR/MAY/JUNE          | 0                       | 0                       | 0                                                  |